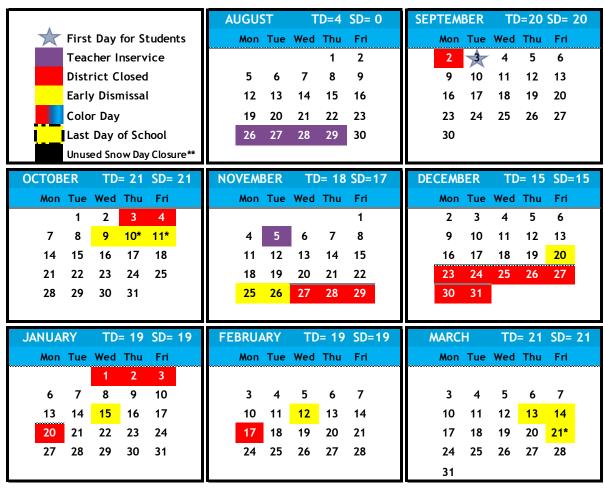

# Jenkintown School District 2024-2025 School Year Calendar

# August

26-29 In Service for Teachers

### September

2 Labor Day District Closed

3 First Day Students

### October

3-4 Rosh Hashana District Closed

9 In Service Early Dismissal (all)

10-11 Graduation Projects MS/HS (Early Dismissal MS/HS ONLY\*)
Full Day Staff and Students for Elementary School

### November

5 In-Service Teachers/ No Students

25-26 Early Dismissal Conferences (all)

27-29 Thanksgiving Holiday District Closed

### December

20 Early Dismissal (Staff and Students)

23-31 Winter Break District Closed

### January

1-3 Winter Break District Closed

6 School Reopens from Winter Break

15 Early Dismissal In-Service (all)

20 Martin Luther King Day District Closed

### **February**

12 Early Dismissal In-Service (all)

17 Presidents' Day District Closed

#### March

13-14 Early Dismissal Conferences (all)

21 Graduation Projects MS/HS (Early Dismissal MS/HS ONLY\*)
Full Day Staff and Students for Elementary School

### April

14-18 Spring Break District Closed

21 First Unused Snow Day District Closed

22 In-Service Teachers/ No Students

#### Mav

23 Color Day

26 Memorial Day District Closed

27 Second Unused Snow Day District Closed

30 Color Day Rain Date

### June

17 Sixth Grade Graduation

18 Senior High School Graduation

18 Last Day of School for Students and Teachers (early dismissal for students; full day for staff)

19 Junteenth District Closed

### \*\*IMPORTANT: Please note the following when making personal plans.

The last day of school for students & teachers is June 18th (two emergency days are included). If more than two emergency days are required, additional days will be made up using 4/15, 4/16, 4/17 and/or adding days to the end of the school year. If one emergency day is not utilized the District will close on April 21st. If the 2nd emergency day is not utilized the District will close on May 27th.